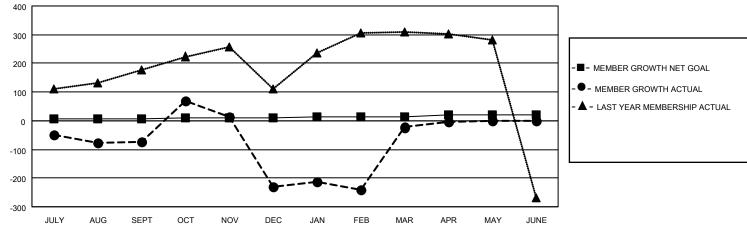

## LOCATION INDIA

District 320 D

Results as of: 4/30/2023

| Clubs                 |               |           |               | Members               |                        |                         |                                                    |
|-----------------------|---------------|-----------|---------------|-----------------------|------------------------|-------------------------|----------------------------------------------------|
| RESULTS FOR 2022-2023 |               |           |               | RESULTS FOR 2022-2023 |                        |                         |                                                    |
| QUARTER               | NEW CLUB GOAL | NEW CLUBS | DROPPED CLUBS | QUARTER MEM           | BER GROWTH NET<br>GOAL | MEMBER GROWTH<br>ACTUAL | DROPPED<br>MEMBERS ACTUAL<br>(including transfers) |
| JULY/AUG/SEPT         | 3             | 0         | 12            | JULY/AUG/SEPT         | 5                      | 96                      | 158                                                |
| OCT/NOV/DEC           | 2             | 2         | 19            | OCT/NOV/DEC           | 5                      | 249                     | 391                                                |
| JAN/FEB/MAR           | 1             | 3         | 5             | JAN/FEB/MAR           | 5                      | 293                     | 62                                                 |
| APR/MAY/JUNE          | 1             | 1         | 0             | APR/MAY/JUNE          | 5                      | 26                      | 6                                                  |