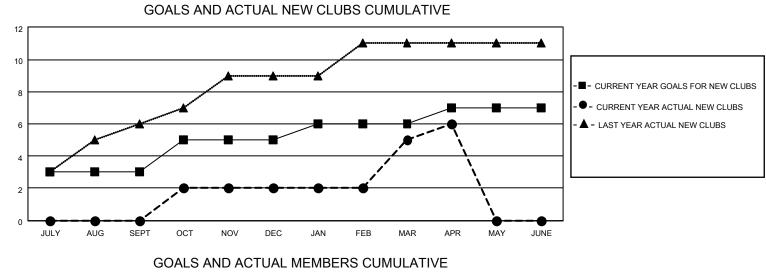

## LOCATION INDIA

District 320 D

Results as of: 4/30/2023

| Clubs                 |               |           |               | Members               |                        |                         |                                                    |
|-----------------------|---------------|-----------|---------------|-----------------------|------------------------|-------------------------|----------------------------------------------------|
| RESULTS FOR 2022-2023 |               |           |               | RESULTS FOR 2022-2023 |                        |                         |                                                    |
| QUARTER               | NEW CLUB GOAL | NEW CLUBS | DROPPED CLUBS | QUARTER MEM           | BER GROWTH NET<br>GOAL | MEMBER GROWTH<br>ACTUAL | DROPPED<br>MEMBERS ACTUAL<br>(including transfers) |
| JULY/AUG/SEPT         | 3             | 0         | 12            | JULY/AUG/SEPT         | 5                      | 96                      | 158                                                |
| OCT/NOV/DEC           | 2             | 2         | 19            | OCT/NOV/DEC           | 5                      | 249                     | 391                                                |
| JAN/FEB/MAR           | 1             | 3         | 5             | JAN/FEB/MAR           | 5                      | 293                     | 62                                                 |
| APR/MAY/JUNE          | 1             | 1         | 0             | APR/MAY/JUNE          | 5                      | 26                      | 6                                                  |